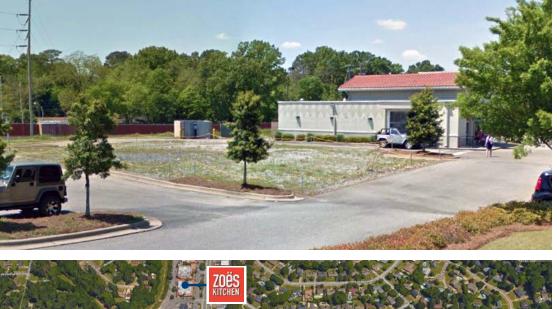

## Call for Pricing

- 0.11/AC 4,870/SF
- Pad Site located between Starbucks and CVS
- Located next to Zelda Place Shopping Center
- Situated on Zelda Road, near Carter Hill Road & Vaughn Road
- Great visibility & access
- Excellent Demographic Area