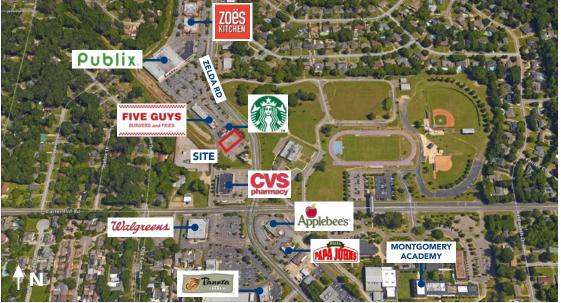

## Call for Pricing

- 0.11/AC 4,870/SF
- Pad Site located between Starbucks and CVS
- Located next to Zelda Place Shopping Center
- Situated on Zelda Road, near Carter Hill Road & Vaughn Road
- Great visibility & access
- Excellent Demographic Area