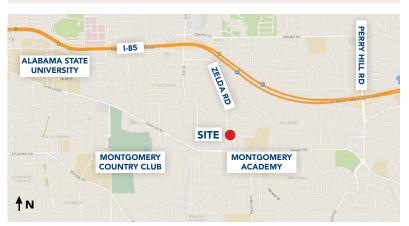

## Call for Pricing

- 0.11/AC 4,870/SF
- Pad Site located between Starbucks and CVS
- Located next to Zelda Place Shopping Center
- Situated on Zelda Road, near Carter Hill Road & Vaughn Road
- Great visibility & access
- Excellent Demographic Area