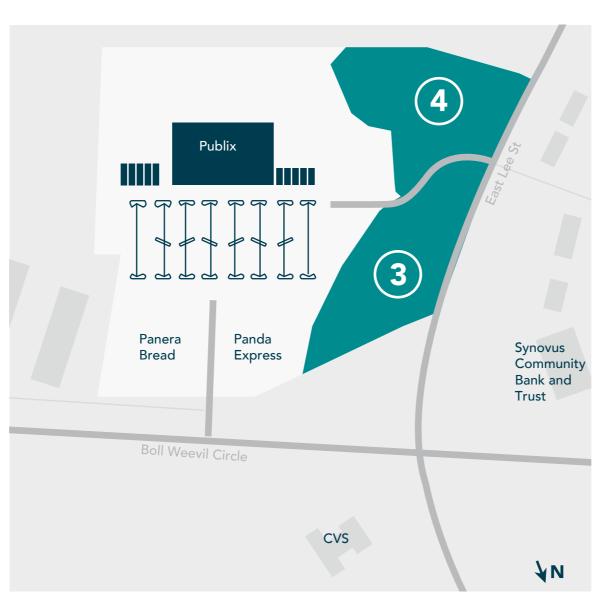

## PUBLIX ANCHORED RETAIL LAND FOR SALE

- Outparcels to the Park Place Publix anchored shopping center
- Outparcels 3 & 4 are available for sale or build to suit
- Located at the intersection with the highest traffic counts in the City of Enterprise, offering great visibility and access.

1 mi. \$53,177 3 mi. \$65,592 5 mi. \$66,206 Trattic Counts

over 33,000

vehicles/day

Outparcel 3 2.50 AC - \$445,000 Outparcel 4 2.48 AC - \$415,000

The information contained herein has been obtained from sources deemed reliable, however, HRS makes no guarantees, warranties or representation as to its completeness or accuracy thereof. The presentation of this property is submitted as proposed subject to errors, omissions, change of price or conditions, prior to sale or lease or withdrawal without notice. Need not be built.