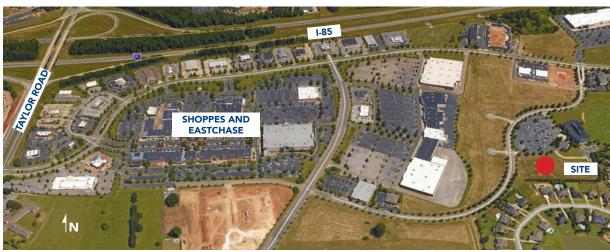

# PHASE 2: OFFICE SPACE FOR LEASE

- Proposed Phase II 60,000/SF
- On-Site Management and Engineering
- Class "A" Building
- Full Service rental rate
- Free parking available next to building
- Easy access to I-85, Taylor Road and adjacent to The Shoppes at Eastchase