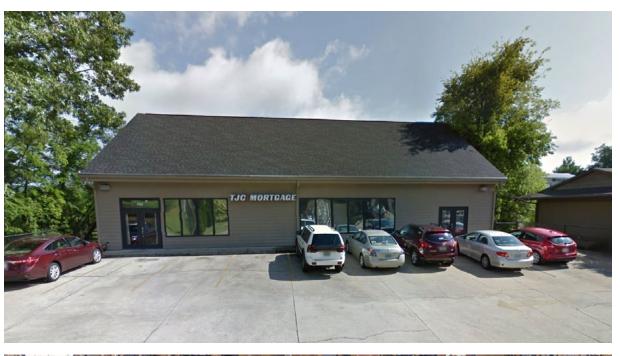

# FOR SALE OR FOR LEASE

- Square footage- 6,230/SF
- 3 Stories
- Easy access to Hwy 280 via Pump House or Summit Boulevard
- Current owner has outgrown the building
- Open floor plan with perimeter offices along windows and meeting spaces