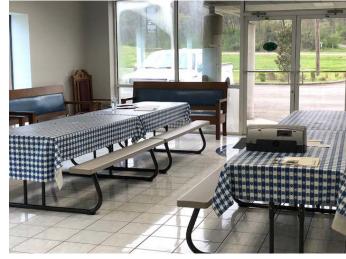

## PRICE REDUCED: \$300,000

- Located at a signaled intersection off Hwy 78 across from Walmart Supercenter
- Excellent signage exposure for retail or medical use
- Ample parking
- 2.3 Acres Total
- 6,000 SF existing building on the site is ideal for a church use - excellent sound system, handicap accessible restrooms, large dining hall