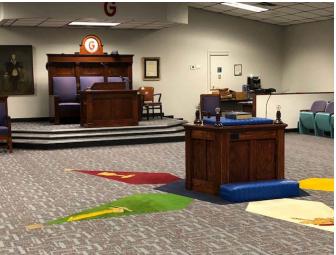

## PRICE REDUCED: \$300,000

- Located at a signaled intersection off Hwy 78 across from Walmart Supercenter
- Excellent signage exposure for retail or medical use
- Ample parking
- 2.3 Acres Total
- 6,000 SF existing building on the site is ideal for a church use - excellent sound system, handicap accessible restrooms, large dining hall