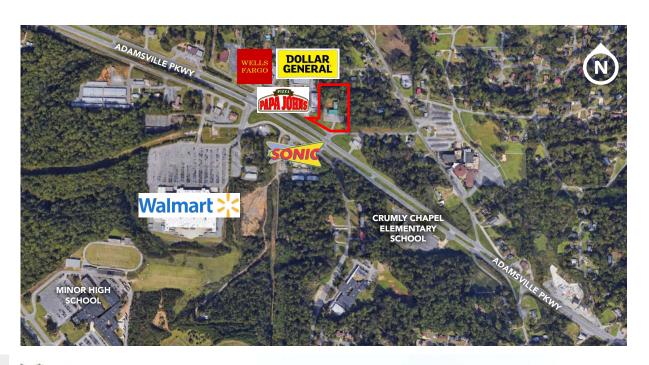

## PRICE REDUCED: \$300,000

- Located at a signaled intersection off Hwy 78 across from Walmart Supercenter
- Excellent signage exposure for retail or medical use
- Ample parking
- 2.3 Acres Total
- 6,000 SF existing building on the site is ideal for a church use - excellent sound system, handicap accessible restrooms, large dining hall

## **DEMOGRAPHICS:**

| POPULATION                   |                           | TRAFFIC COUNTS                                      |
|------------------------------|---------------------------|-----------------------------------------------------|
| 1 mile<br>3 miles<br>5 miles | 2,699<br>16,905<br>34,280 | +/- <b>37,000</b> vehicles/day<br>on Adamsville Hwy |