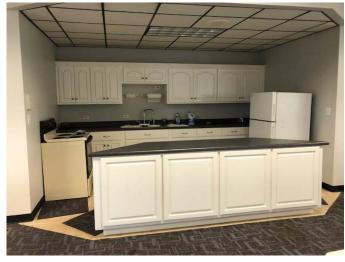

## PRICE REDUCED: \$300,000

- Located at a signaled intersection off Hwy 78 across from Walmart Supercenter
- Excellent signage exposure for retail or medical use
- Ample parking
- 2.3 Acres Total
- 6,000 SF existing building on the site is ideal for a church use - excellent sound system, handicap accessible restrooms, large dining hall