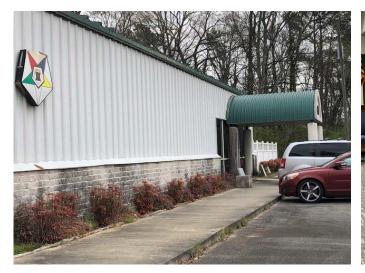

## PRICE REDUCED: \$300,000

- Located at a signaled intersection off Hwy 78 across from Walmart Supercenter
- Excellent signage exposure for retail or medical use
- Ample parking
- 2.3 Acres Total
- 6,000 SF existing building on the site is ideal for a church use - excellent sound system, handicap accessible restrooms, large dining hall