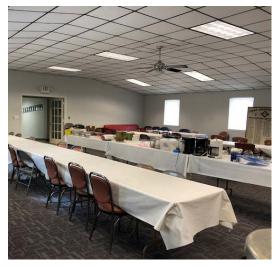

## PRICE REDUCED: \$300,000

- Located at a signaled intersection off Hwy 78 across from Walmart Supercenter
- Excellent signage exposure for retail or medical use
- Ample parking
- 2.3 Acres Total
- 6,000 SF existing building on the site is ideal for a church use - excellent sound system, handicap accessible restrooms, large dining hall