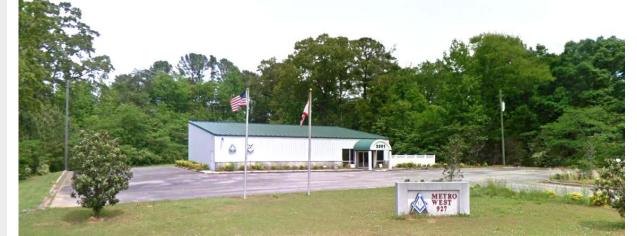

## PRICE REDUCED: \$300,000

- Located at a signaled intersection off Hwy 78 across from Walmart Supercenter
- Excellent signage exposure for retail or medical use
- Ample parking
- 2.3 Acres Total
- 6,000 SF existing building on the site is ideal for a church use - excellent sound system, handicap accessible restrooms, large dining hall