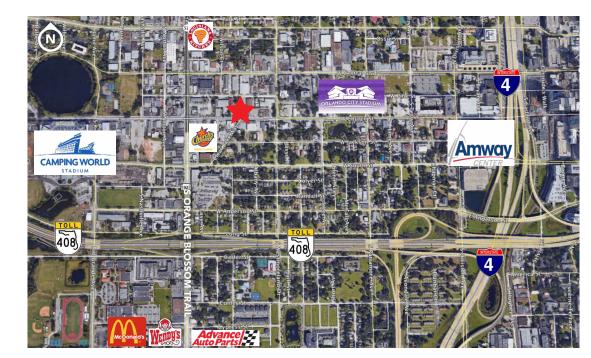

## 1109 W CHURCH STREET, ORLANDO, FL 32805

## FLEX/WAREHOUSE PROPERTY FOR LEASE

- 8895 RSF of Flex/Warehouse Space
- 80% A/C Flex Space
- 2 Dock High Doors
- Fenced in Yard
- One block from Church St and within blocks of the Orlando City Soccer Stadium
- Building Signage Available on Church Street
- Lease Rate: \$14.00/SF NNN