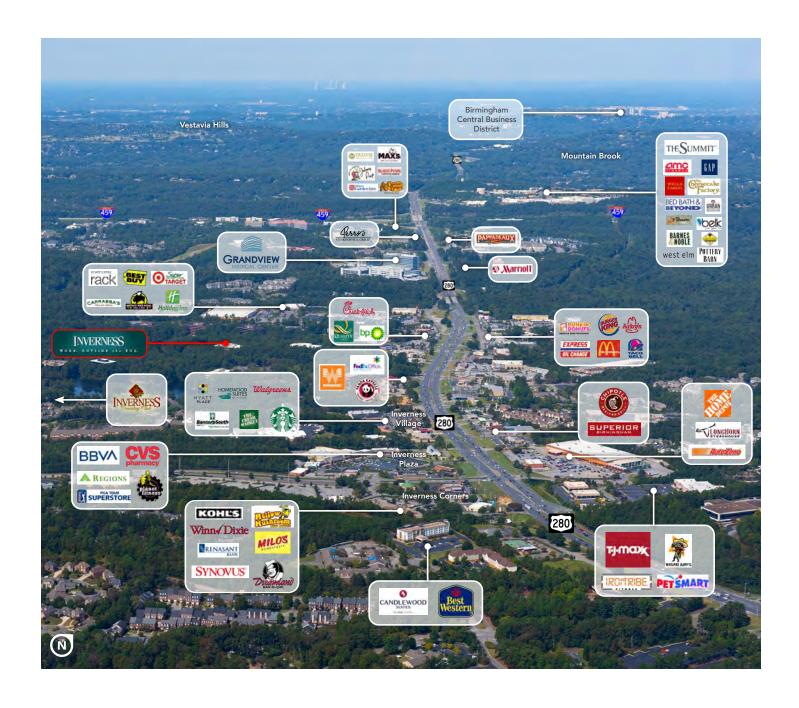

#### LOCATION:

Conveniently located along Hwy 280

# 22 INVERNESS

To Birmingham Airport via Hwy 280: 15 miles - 20 min. To Atlanta Airport via I-459: 154 Miles - 2 hrs 15 min.

WEST HARRIS
wharris@harbertrealty.com | 205.458.8127

For More Information: HarbertRealty.com 2 North 20th Street, #1700, Birmingham, AL 35203