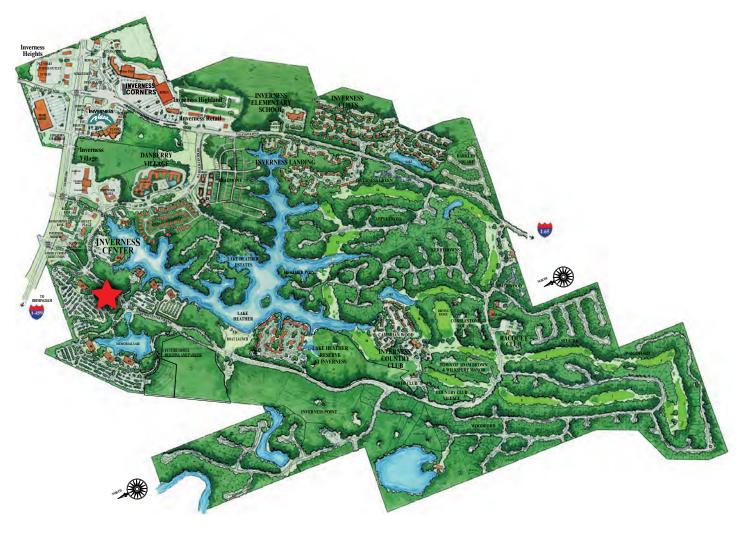

### **PROPERTY HIGHLIGHTS**

- Award Winning Office Park
- Lush Natural Setting Connected to newly completed Inverness Greenway walking trail
- Great Access via Highway 280 and Valleydale Road
- Proactive Management On Site
- Full-height Windowed Offices in Efficient Building Format
- Abundant Parking

#### LOCATION:

Conveniently located along Hwy 280