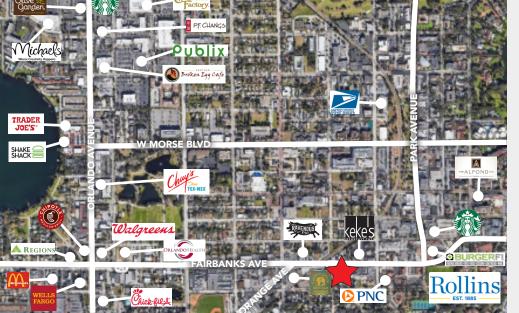

# PROPERTY HIGHLIGHTS

- Freestanding retail/medical building
- Prominent frontage on W. Fairbanks Ave
- Abundant, free, surface parking on-site (8.0/1,000 sf)
- Within close proximity to Park Avenue, The Alfond Inn and Rollins College
- Excellent exposure and access

#### TRAFFIC COUNTS:

On Fairbanks Ave: 33,000± vehicles/day On Orlando Ave: 18,900± vehicles/day