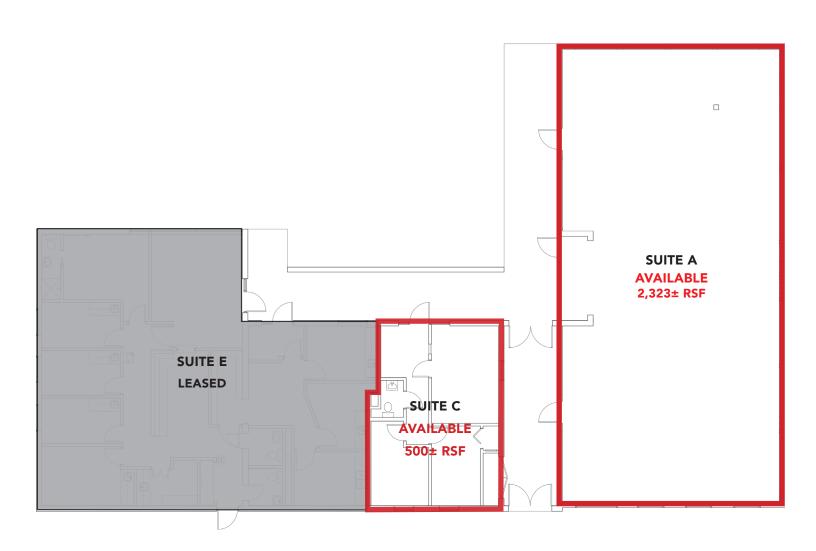

# RETAIL/MEDICAL SPACE FOR LEASE

400 W Fairbanks Ave, Winter Park, FL 32789

Up to 2,823± rsf Available

# PROPERTY HIGHLIGHTS

- Freestanding retail/medical building
- Prominent frontage on W. Fairbanks Ave
- Abundant, free, surface parking on-site (8.0/1,000 sf)
- Within close proximity to Park Avenue, The Alfond Inn and Rollins College
- Excellent exposure and access



## **ASKING RATE**

Call for pricing



# **SQUARE FOOTAGE:**

Suite A: 2,323± rsf



#### TRAFFIC COUNTS:

On Fairbanks Ave: 33,000± vehicles/day On Orlando Ave: 18,900± vehicles/day



### **YEAR BUILT:**

1963



#### DAMIEN MADSEN

dmadsen@harbertrealty.com | 407.256.2844

For More Information: HarbertRealty.com 400 S Park Ave., Suite 225, Winter Park, FL 32751



400 W Fairbanks Ave, Winter Park, FL 32789