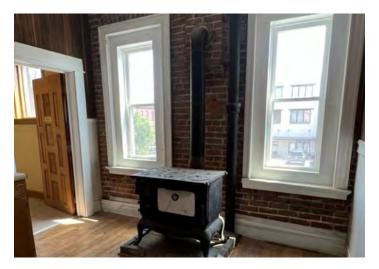

## PROPERTY HIGHLIGHTS

- Post-and-Beam construction provides no load-bearing walls, enabling complete reconfiguration of both floors
- The second story features historic wood flooring throughout with modern"period" skylights overhead
- 12.5' ceiling heights with exceptional views of both the Downtown Birmingham city skyline and Red Mountain

#### **HIGHLIGHTS:**

- 36+ Surface Parking spaces
- Tall Ceilings (12.5'+)
- Great natural light with windows on every side

**CASEY HOWARD** 

choward@harbertrealty.com | 205.202.0814

For More Information: Harbert-Retail.com 2 North 20th Street, #1700, Birmingham, AL 35203