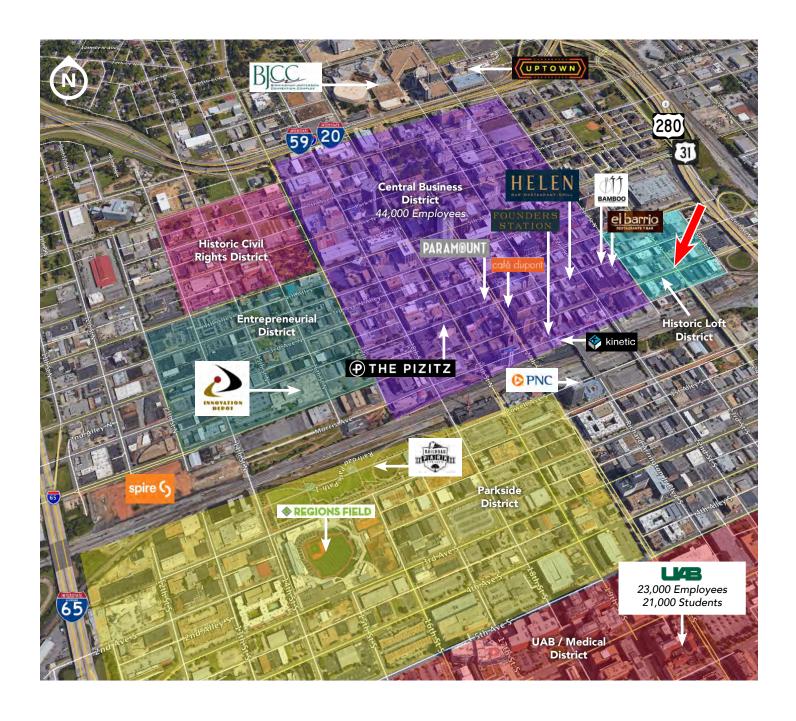

00 1st Avenue North, Birmingham, AL 35203

Corner building for lease at 1st Ave North and 24th Street with over 36 Parking Spaces

### **2ND FLOOR**

2,000 - 5,000 SF





CASEY HOWARD choward@harbertrealty.com | 205.202.0814

For More Information: HarbertRealty.com 2 North 20th Street, #1700, Birmingham, AL 35203

The information contained herein has been obtained from sources deemed reliable, however, HRS makes no guarantees, warranties or representation as to its completeness or however, thereof. The presentation of this property is submitted subject to errors, omissions, change of price or conditions, prior to sale or lease or withdrawal without notice.

2400 1st Avenue North, Birmingham, AL 35203

Corner building for lease at 1st Ave North and 24th Street with over 36 Parking Spaces





For More Information: HarbertRealty.com 2 North 20th Street, #1700, Birmingham, AL 35203