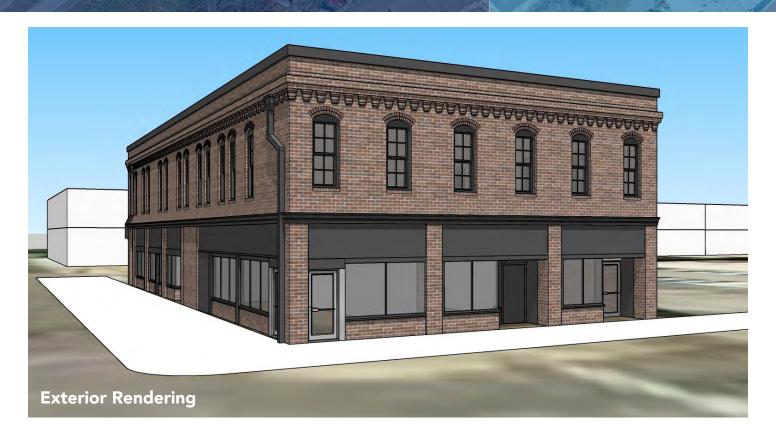

2400 1st Avenue North, Birmingham, AL 35203

Corner building for lease at 1st Ave North and 24th Street with over 36 Parking Spaces

#### **HIGHLIGHTS:**

- 36+ Surface Parking spaces
- Tall Ceilings (12.5'+)
- Great natural light with windows on every side

**CASEY HOWARD** 

choward@harbertrealty.com | 205.202.0814

For More Information: Harbert-Retail.com 2 North 20th Street, #1700, Birmingham, AL 35203