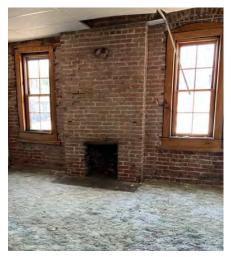

## PROPERTY HIGHLIGHTS

- Post-and-Beam construction provides no load-bearing walls, enabling complete reconfiguration of both floors
- The second story features historic wood flooring throughout with modern"period" skylights overhead
- 12.5' ceiling heights with exceptional views of both the Downtown Birmingham city skyline and Red Mountain

#### **HIGHLIGHTS:**

- 36+ Surface Parking spaces
- Tall Ceilings (12.5'+)
- Great natural light with windows on every side

**CASEY HOWARD** 

choward@harbertrealty.com | 205.202.0814

For More Information: Harbert-Retail.com 2 North 20th Street, #1700, Birmingham, AL 35203