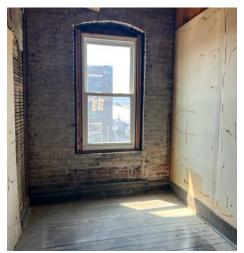

## PROPERTY HIGHLIGHTS

- Post-and-Beam construction provides no load-bearing walls, enabling complete reconfiguration of both floors
- The second story features historic wood flooring throughout with modern"period" skylights overhead
- 12.5' ceiling heights with exceptional views of both the Downtown Birmingham city skyline and Red Mountain

#### **HIGHLIGHTS:**

- 36+ Surface Parking spaces
- Tall Ceilings (12.5'+)
- Great natural light with windows on every side

**CASEY HOWARD** 

choward@harbertrealty.com | 205.202.0814

For More Information: Harbert-Retail.com 2 North 20th Street, #1700, Birmingham, AL 35203