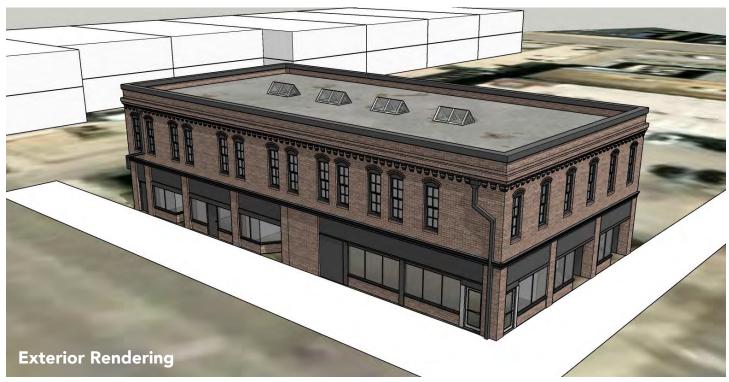

## PROPERTY HIGHLIGHTS

- Post-and-Beam construction provides no load-bearing walls, enabling complete reconfiguration of both floors
- The second story features historic wood flooring throughout with modern"period" skylights overhead
- 12.5' ceiling heights with exceptional views of both the Downtown Birmingham city skyline and Red Mountain

#### **HIGHLIGHTS:**

- 36+ Surface Parking spaces
- Tall Ceilings (12.5'+)
- Great natural light with windows on every side

**CASEY HOWARD** 

choward@harbertrealty.com | 205.202.0814

For More Information: Harbert-Retail.com 2 North 20th Street, #1700, Birmingham, AL 35203