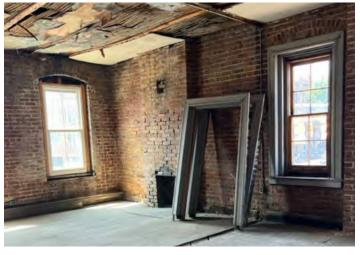

## PROPERTY HIGHLIGHTS

- Post-and-Beam construction provides no load-bearing walls, enabling complete reconfiguration of both floors
- The second story features historic wood flooring throughout with modern"period" skylights overhead
- 12.5' ceiling heights with exceptional views of both the Downtown Birmingham city skyline and Red Mountain

#### **YEAR BUILT:**

1910 Historic Building