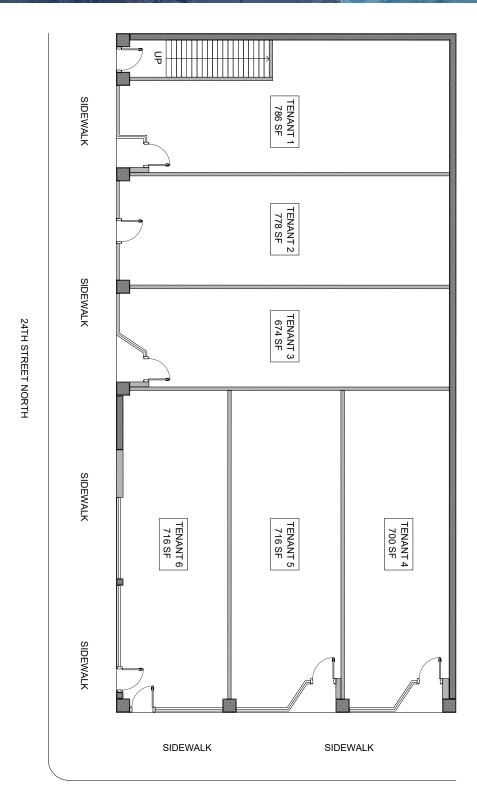

## **1ST FLOOR**

674 - 5,000 SF

1ST AVENUE NORTH

CASEY HOWARD choward@harbertrealty.com | 205.202.0814

For More Information: HarbertRealty.com 2 North 20th Street, #1700, Birmingham, AL 35203

2400 1st Avenue North, Birmingham, AL 35203

#### SIZE:

Building: ±10,000 SF 1st Floor: ±674 - 5,000 SF 2nd Floor: ±2,000 - 5,000 SF