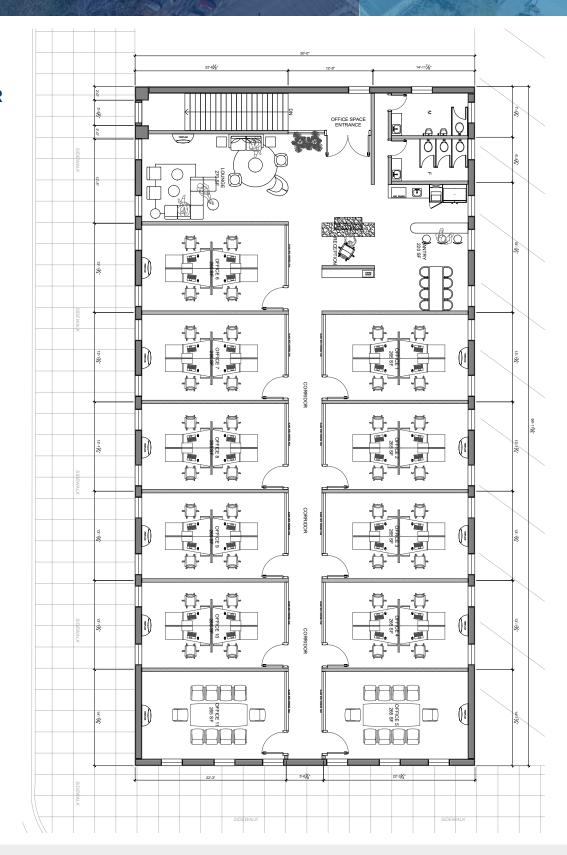

## **1ST FLOOR**

674 - 5,000 SF

1ST AVENUE NORTH

CASEY HOWARD choward@harbertrealty.com | 205.202.0814

For More Information: HarbertRealty.com 2 North 20th Street, #1700, Birmingham, AL 35203

2400 1st Avenue North, Birmingham, AL 35203

Corner building for lease at 1st Ave North and 24th Street with over 36 Parking Spaces

### **2ND FLOOR**

2,000 - 5,000 SF

CASEY HOWARD choward@harbertrealty.com | 205.202.0814

For More Information: HarbertRealty.com 2 North 20th Street, #1700, Birmingham, AL 35203

The information contained herein has been obtained from sources deemed reliable, however, HRS makes no guarantees, warranties or representation as to its completeness or however, thereof. The presentation of this property is submitted subject to errors, omissions, change of price or conditions, prior to sale or lease or withdrawal without notice.