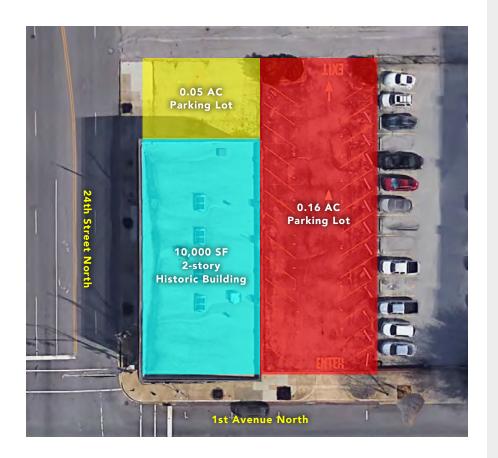

#### SIZE:

Building: ±10,000 SF 1st Floor: ±674 - 5,000 SF 2nd Floor: ±2,000 - 5,000 SF

#### LOCATION:

Centrally located at intersection of 1st Ave N and 24th Street

#### **HIGHLIGHTS:**

- 36+ Surface Parking spaces
- Tall Ceilings (12.5'+)
- Great natural light with windows on every side

**CASEY HOWARD** 

choward@harbertrealty.com | 205.202.0814

For More Information: Harbert-Retail.com 2 North 20th Street, #1700, Birmingham, AL 35203