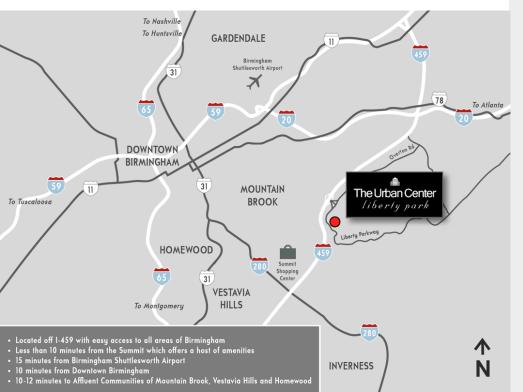

#### **LOCATION:**

Conveniently located along Liberty Parkway in Vestavia Hills

### **ACCESS:**

Easy access to all major interstates via I-459