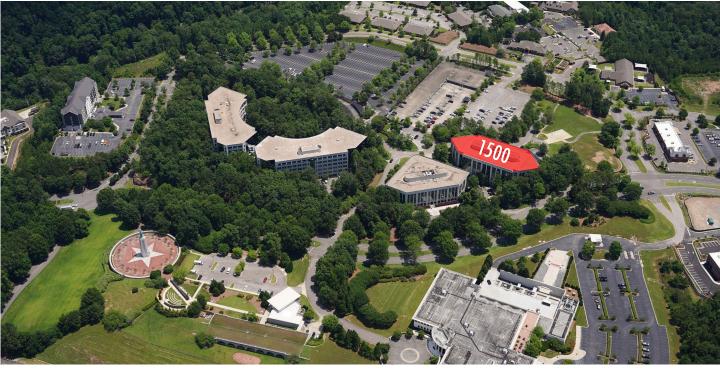

### **PROPERTY HIGHLIGHTS**

- State-of-the-art premier office complex.
- Professional environment that is unmatched in Birmingham and the Southeastern United States.
- Amenities:
  - The Urban Café
  - Surface and executive parking
  - Park like setting
  - Executive fitness center

### **AVAILABILITY:**

Suite 200 – 8,410 sf Suite 415 – 3,918 sf Suite 530 – 7,077 sf

#### **CHARLIE NORTON**

cnorton@harbertrealty.com | 205.458.8116

For More Information: HarbertRealty.com 2 North 20th Street, #1700, Birmingham, AL 35203

1500 Urban Center Drive, Vestavia Hills, AL 35242