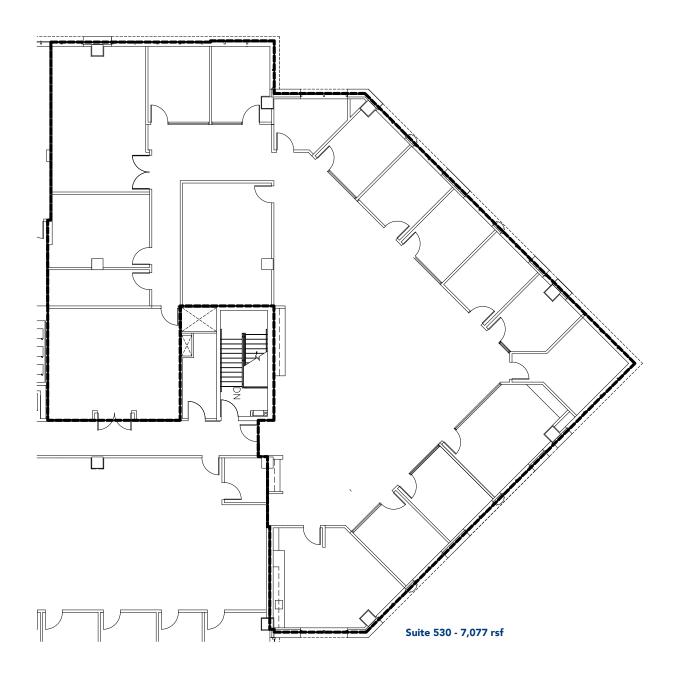

### **AVAILABILITY:**

Suite 200 – 8,410 sf Suite 415 – 3,918 sf Suite 530 – 7,077 sf