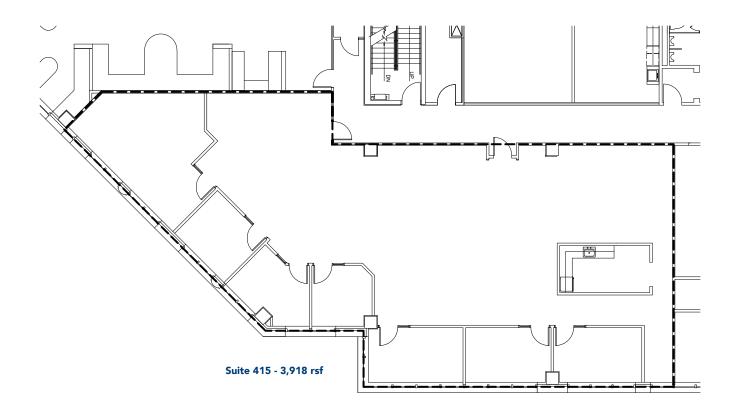

### **AVAILABILITY:**

Suite 200 – 8,410 sf Suite 415 – 3,918 sf Suite 530 – 7,077 sf