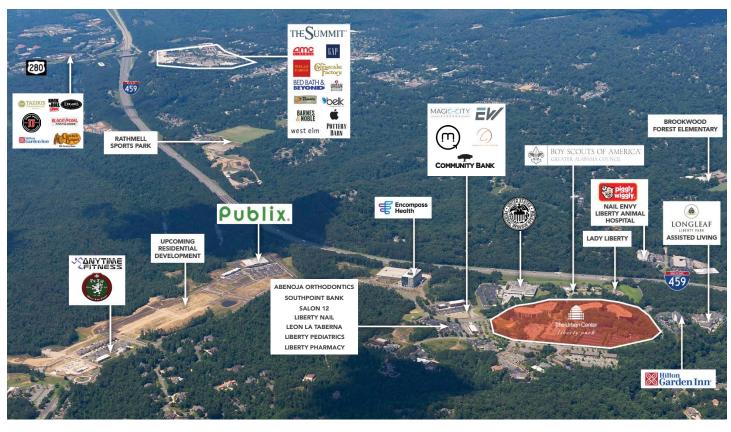

#### **LOCATION:**

Conveniently located along Liberty Parkway in Vestavia Hills

### **ACCESS:**

Easy access to all major interstates via I-459