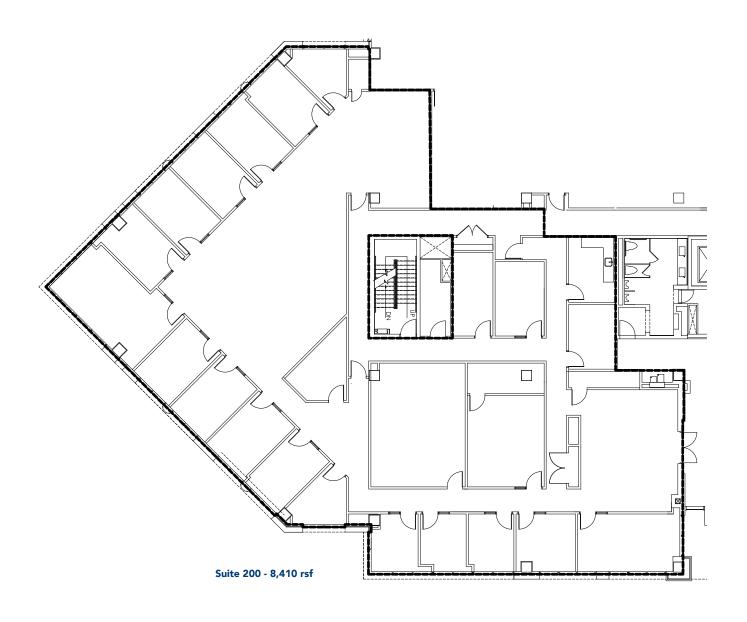

### **AVAILABILITY:**

Suite 200 – 8,410 sf Suite 415 – 3,918 sf Suite 530 – 7,077 sf