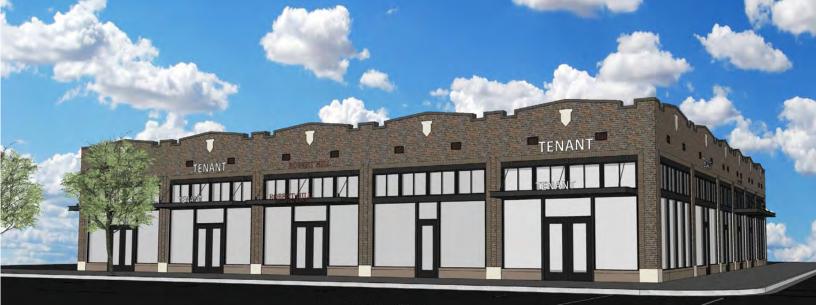

### SPACE FOR LEASE IN UPCOMING REDEVELOPMENT 2203-2209 3rd Avenue North, Birmingham, AL 35203

Retail/Salon/Office For Lease at busy downtown Birmingham intersection

ASKING RATE: Call For Rate

**AVAILABLE SPACE:** 416-3,623 SF Retail/Salon/Office

**LOCATION:** 

Ideally located at the busy signalized intersection of 3rd Ave and 22nd Street N

**REDEVELOPMENT:** 

Building to be renovated fully and delivery of spaces Fall 2023

CASEY HOWARD choward@harbertrealty.com | 205.202.0814