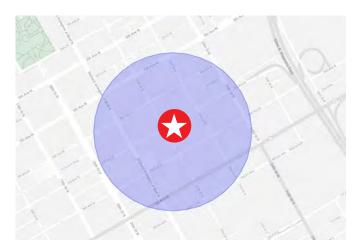

### **12 MONTH DEMOGRAPHICS WITHIN 1000 FT**

| Visits          | 2.1M                     |
|-----------------|--------------------------|
| Visitors        | 658.8K                   |
| Visit Frequency | 3.18x                    |
| Avg Dwell Time  | 88 minutes               |
| Traffic Counts  | 10,729 AADT on 3rd Ave N |

9,649 AADT on 22nd St N