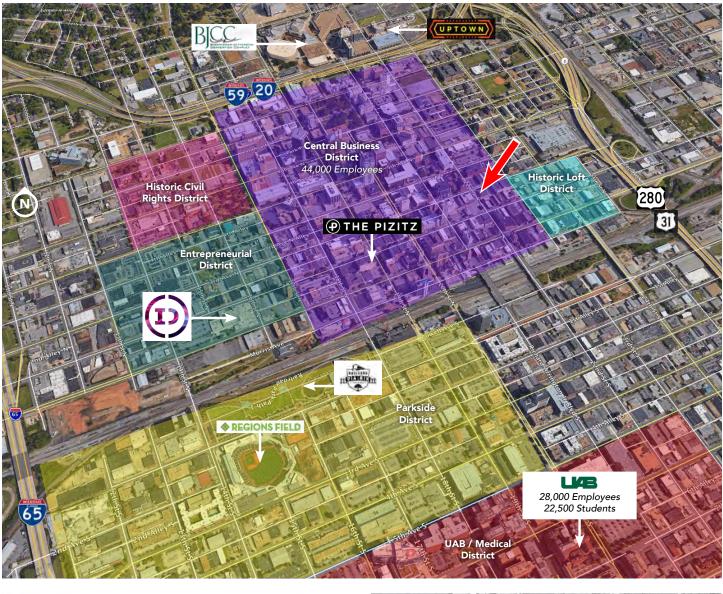

PMENT

2203-2209 3rd Avenue North, Birmingham, AL 35203

Retail/Salon/Office For Lease at busy downtown Birmingham intersection





### CASEY HOWARD choward@harbertrealty.com | 205.202.0814

### For More Information: HarbertRealty.com 2 North 20th Street, #1700, Birmingham, AL 35203

The information contained herein has been obtained from sources deemed reliable, however, HRS makes no guarantees, warranties or representation as to its completeness or accuracy thereof. The presentation of this property is submitted subject to errors, omissions, change of price or conditions, prior to sale or lease or withdrawal without notice. SPACE FOR LEASE IN UPCOMING REDEVELOPMENT

2203-2209 3rd Avenue North, Birmingham, AL 35203

Retail/Salon/Office For Lease at busy downtown Birmingham intersection









CASEY HOWARD choward@harbertrealty.com | 205.202.0814

#### For More Information: HarbertRealty.com 2 North 20th Street, #1700, Birmingham, AL 35203

The information contained herein has been obtained from sources deemed reliable, however, HRS makes no guarantees, warranties or representation as to its completeness or accuracy thereof. The presentation of this property is submitted subject to errors, omissions, change of price or conditions, prior to sale or lease or withdrawal without notice.

Retail/Salon/Office For Lease at busy downtown Birmingham intersection

## LOCATED IN DOWNTOWN BIRMINGHAM'S MOST ACTIVE RETAIL DISTRICTS



### **12 MONTH DEMOGRAPHICS WITHIN 1000 FT**

| Visits          | 2.1M                     |
|-----------------|--------------------------|
| Visitors