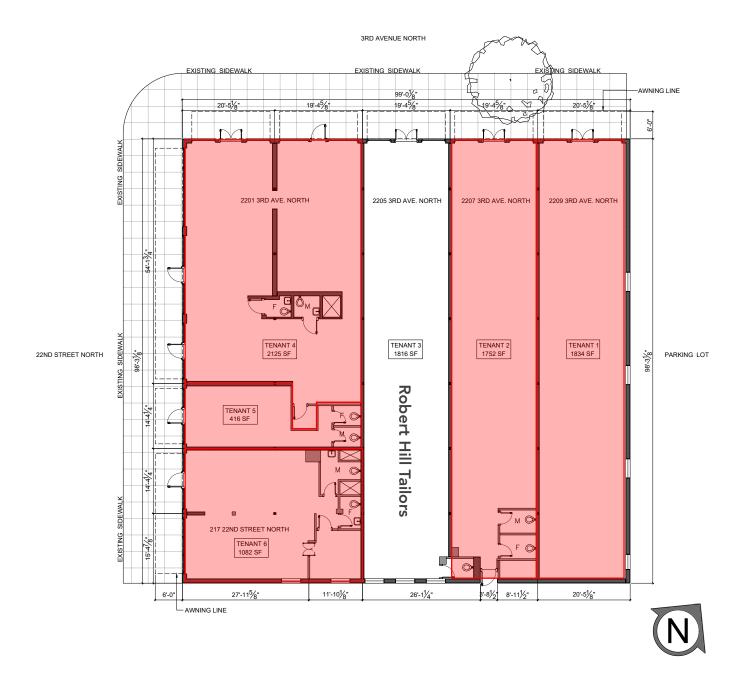

### SPACE FOR LEASE IN UPCOMING REDEVELOPMENT 2203-2209 3rd Avenue North, Birmingham, AL 35203

Retail/Salon/Office For Lease at busy downtown Birmingham intersection

ASKING RATE: Call For Rate

**AVAILABLE SPACE:** 416-3,623 SF Retail/Salon/Office

**LOCATION:** 

Ideally located at the busy signalized intersection of 3rd Ave and 22nd Street N

**REDEVELOPMENT:** 

Building to be renovated fully and delivery of spaces Fall 2023

CASEY HOWARD choward@harbertrealty.com | 205.202.0814