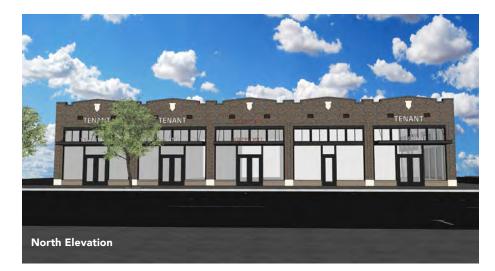

### SPACE FOR LEASE IN UPCOMING REDEVELOPMENT 2203-2209 3rd Avenue North, Birmingham, AL 35203

Retail/Salon/Office For Lease at busy downtown Birmingham intersection

ASKING RATE: Call For Rate

**AVAILABLE SPACE:** 416-3,623 SF Retail/Salon/Office

**LOCATION:** 

Ideally located at the busy signalized intersection of 3rd Ave and 22nd Street N

**REDEVELOPMENT:** 

Building to be renovated fully and delivery of spaces Fall 2023

CASEY HOWARD choward@harbertrealty.com | 205.202.0814