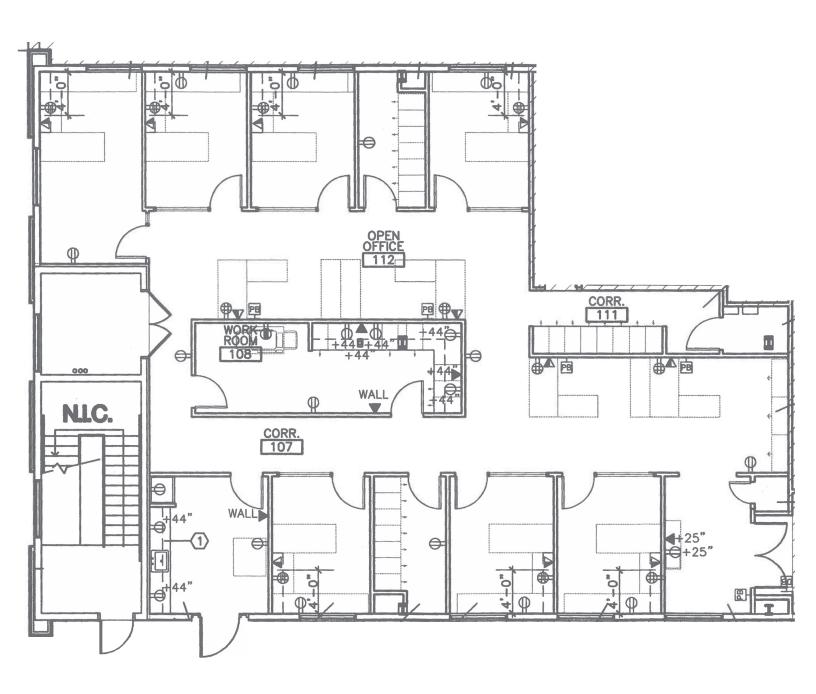

## **SUITE 125 -3,623± RSF**

#### **AVAILABILITY:**

3,623± rsf\*

\*Available 1Q 2024