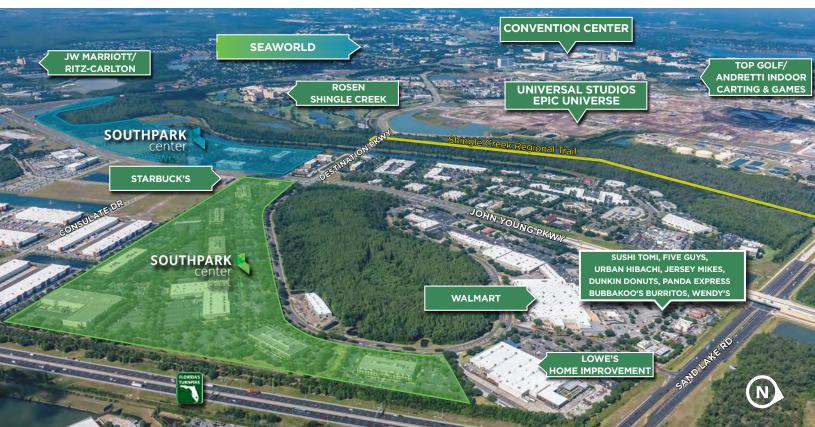

# SouthPark Center is Orlando's premier office park and is the home of many leading national and international companies.

SouthPark Center consists of 10 Class A office buildings totaling 1.25 million square feet located on a beautifully landscaped 162 acre campus.