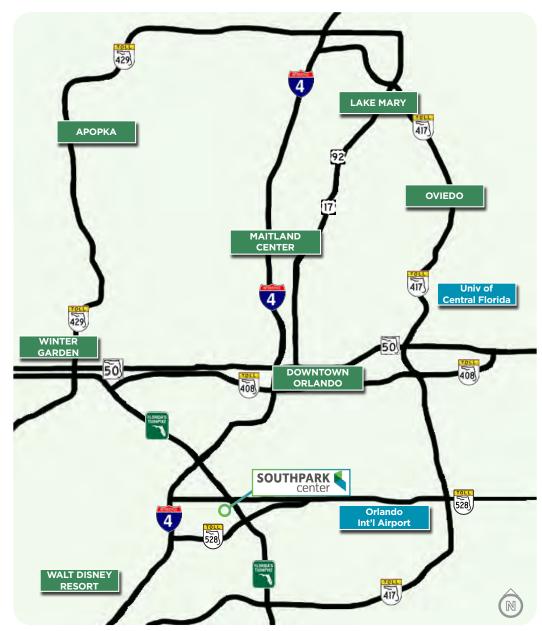

# SouthPark Center is Orlando's premier office park and is the home of many leading national and international companies.

SouthPark Center consists of 10 Class A office buildings totaling 1.25 million square feet located on a beautifully landscaped 162 acre campus.