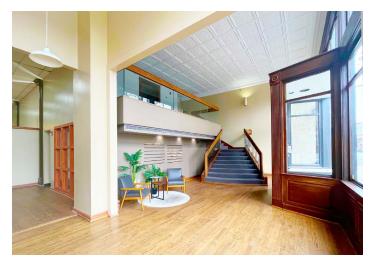

# **BLACK DIAMOND BUILDING**

- The Black Diamond building is a beautiful historic building situated perfectly in between First Avenue North and Morris Avenue
- Located in the heart of Birmingham's Loft District, The Black Diamond office building is located within walking distance to the city's most popular restaurants and offers excellent access to Red Mtn Expressway, I-20 & I-65.
- Walking distance to an abundance of restaurants and retail nearby including Mercantile on Morris, Kelly Hotel, Founder's Station, Bamboo on 2nd, The Margaret, Helen, El Barrio, Queen's Park, Cafe Dupont and many more.
- Built in 1905, The Black Diamond Building offers the character and charm
  of an early 20th century building but has been meticulously maintained and
  updated throughout the years.

### **AVAILABILITY:**

1st Floor: 4,000 SF
Mezzanine: 1,721 SF
2nd Floor: 500 - 4,000 SF
Lower Level: 500 - 4,000 SF