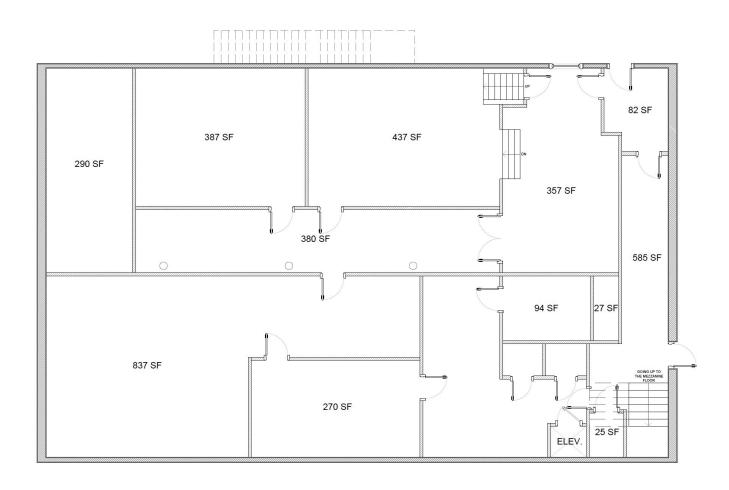

e area has seen a recent surge in activity over the last several years with projects including the new **Kelly Hotel** (96-room Hilton Tapestry), **Landing Headquarters**, **Rotary Trail**, **Morris Avenue Retail/Restaurant District**, **Mercantile on Morris** mixed-use retail/residential development, **Pizitz Food Hall** and **McWane Science Center**. The properties are also in close proximity with easy access to Red Mountain Expressway, US Highway 280 and Interstate 65.



| THIN 1000 FT |
|--------------|
| 1.7M         |
| 606.5K       |
| 2.84x        |
| 94 minutes   |
|              |



CASEY HOWARD choward@harbertrealty.com | 205.202.0814

LACEY SCOTT lscott@harbertrealty.com | 205.401.1130

For More Information: HarbertRealty.com 2 North 20th Street, #1700, Birmingham, AL 35203



## **LOWER LEVEL**

±500-4,000 SF





## **FIRST FLOOR**

±4,000 SF





## **MEZZANINE**

±1,721 SF





## **SECOND FLOOR**

±500-4,000 SF



For More Information: HarbertRealty.com 2 North 20th Street, #1700, Birmingham, AL 35203

2229 1st Avenue North, Birmingham, AL 35203

Ideally located office/retail for lease on busy 1st Ave N corner with on-site surface parking lot





CASEY HOWARD choward@harbertrealty.com | 205.202.0814

LACEY SCOTT

Iscott@harbertrealty.com | 205.401.1130

For More Information: HarbertRealty.com 2 North 20th Street, #1700, Birmingham, AL 35203