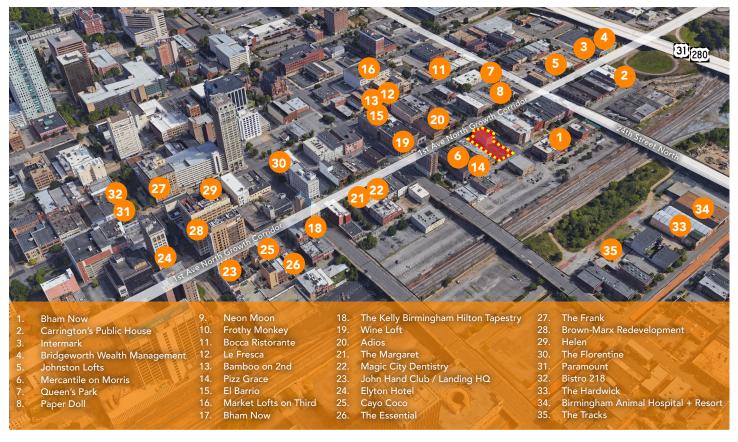

# **BLACK DIAMOND BUILDING**

- The Black Diamond building is a beautiful historic building situated perfectly in between First Avenue North and Morris Avenue
- Located in the heart of Birmingham's Loft District, The Black Diamond office building is located within walking distance to the city's most popular restaurants and offers excellent access to Red Mtn Expressway, I-20 & I-65.
- Walking distance to an abundance of restaurants and retail nearby including Mercantile on Morris, Kelly Hotel, Founder's Station, Bamboo on 2nd, The Margaret, Helen, El Barrio, Queen's Park, Cafe Dupont and many more.
- Built in 1905, The Black Diamond Building offers the character and charm
  of an early 20th century building but has been meticulously maintained and
  updated throughout the years.

# HIGH GROWTH REDEVELOPMENT CORRIDOR ALONG 1ST AVENUE NORTH

The property is located along the busy 1st Avenue North corridor of Downtown Birmingham. The area has seen a recent surge in activity over the last several years with projects including the new **Kelly Hotel** (96-room Hilton Tapestry), **Landing Headquarters**, **Rotary Trail**, **Morris Avenue Retail/Restaurant District**, **Mercantile on Morris** mixed-use retail/residential development, **Pizitz Food Hall** and **McWane Science Center**. The properties are also in close proximity with easy access to Red Mountain Expressway, US Highway 280 and Interstate 65.