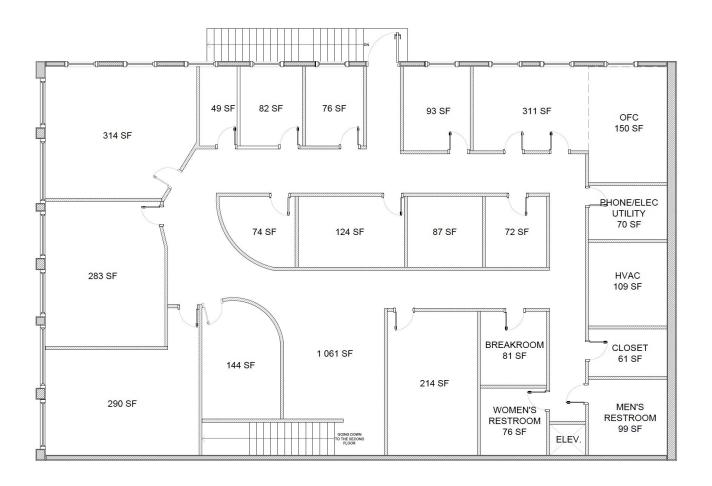

## **SECOND FLOOR**

±500-4,000 SF

For More Information: HarbertRealty.com 2 North 20th Street, #1700, Birmingham, AL 35203

2229 1st Avenue North, Birmingham, AL 35203

Ideally located office/retail for lease on busy 1st Ave N corner with on-site surface parking lot