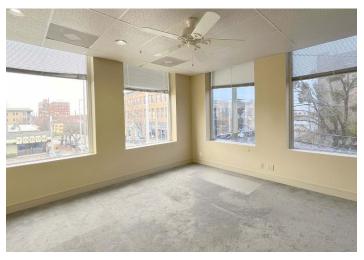

### **HIGHLIGHTS:**

- On-site, gated surface parking
- "Very Walkable" Walkscore.com
- Great natural light
- Close to popular restaurants/ bars and CBD
- Ideally located at intersection of 1st Ave N and 23<sup>rd</sup> Street