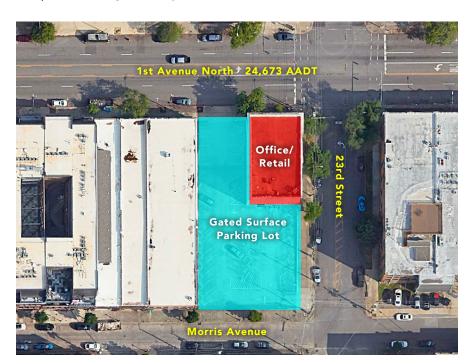

### **HIGHLIGHTS:**

- On-site, gated surface parking
- "Very Walkable" Walkscore.com
- Great natural light
- Close to popular restaurants/ bars and CBD
- Ideally located at intersection of 1st Ave N and 23<sup>rd</sup> Street

# HIGH GROWTH REDEVELOPMENT CORRIDOR ALONG 1ST AVENUE NORTH

The property is located along the busy 1st Avenue North corridor of Downtown Birmingham. The area has seen a recent surge in activity over the last several years with projects including the new **Kelly Hotel** (96-room Hilton Tapestry), **Landing Headquarters**, **Rotary Trail**, **Morris Avenue Retail/Restaurant District**, **Mercantile on Morris** mixed-use retail/residential development, **Pizitz Food Hall** and **McWane Science Center**. The properties are also in close proximity with easy access to Red Mountain Expressway, US Highway 280 and Interstate 65.