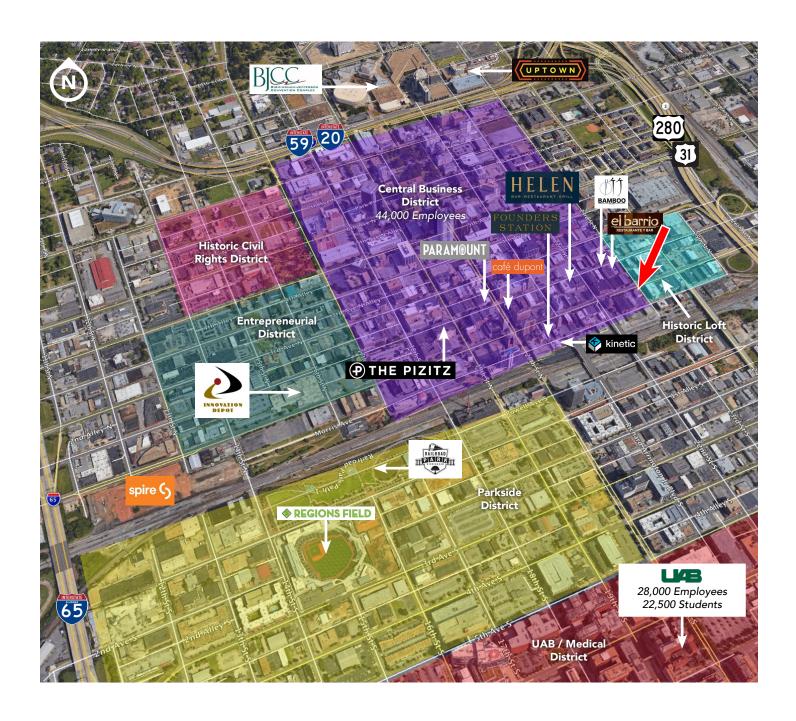

# HIGH GROWTH REDEVELOPMENT CORRIDOR ALONG 1ST AVENUE NORTH

The property is located along the busy 1st Avenue North corridor of Downtown Birmingham. The area has seen a recent surge in activity over the last several years with projects including the new **Kelly Hotel** (96-room Hilton Tapestry), **Landing Headquarters**, **Rotary Trail**, **Morris Avenue Retail/Restaurant District**, **Mercantile on Morris** mixed-use retail/residential development, **Pizitz Food Hall** and **McWane Science Center**. The properties are also in close proximity with easy access to Red Mountain Expressway, US Highway 280 and Interstate 65.