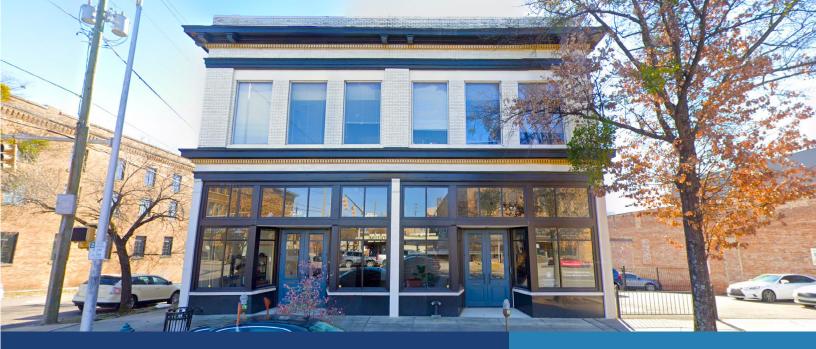

2229 1st Avenue North, Birmingham, AL 35203

Ideally located office/retail for lease on busy 1st Ave N corner with on-site surface parking lot

# **BLACK DIAMOND BUILDING**

- The Black Diamond building is a beautiful historic building situated perfectly in between First Avenue North and Morris Avenue
- Located in the heart of Birmingham's Loft District, The Black Diamond office building is located within walking distance to the city's most popular restaurants and offers excellent access to Red Mtn Expressway, I-20 & I-65.
- Walking distance to an abundance of restaurants and retail nearby including Mercantile on Morris, Kelly Hotel, Founder's Station, Bamboo on 2nd, The Margaret, Helen, El Barrio, Queen's Park, Cafe Dupont and many more.
- Built in 1905, The Black Diamond Building offers the character and charm
  of an early 20th century building but has been meticulously maintained and
  updated throughout the years.

### **YEAR BUILT:**

1905 Historic Building