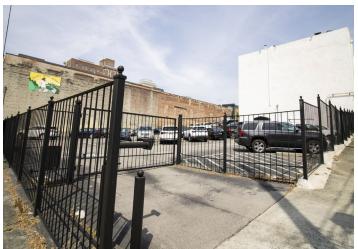

### **HIGHLIGHTS:**

- On-site, gated surface parking
- "Very Walkable" Walkscore.com
- Great natural light
- Close to popular restaurants/ bars and CBD
- Ideally located at intersection of 1st Ave N and 23<sup>rd</sup> Street