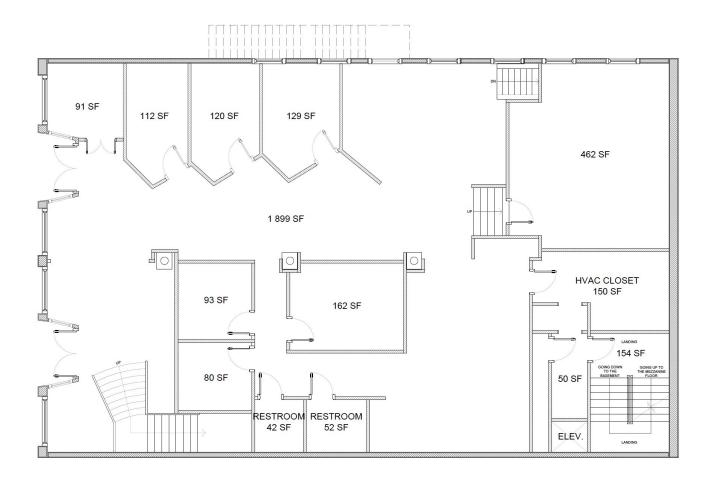

ity over the last several years with projects including the new **Kelly Hotel** (96-room Hilton Tapestry), **Landing Headquarters**, **Rotary Trail**, **Morris Avenue Retail/Restaurant District**, **Mercantile on Morris** mixed-use retail/residential development, **Pizitz Food Hall** and **McWane Science Center**. The properties are also in close proximity with easy access to Red Mountain Expressway, US Highway 280 and Interstate 65.



| THIN 1000 FT |
|--------------|
| 1.7M         |
| 606.5K       |
| 2.84x        |
| 94 minutes   |
|              |



CASEY HOWARD choward@harbertrealty.com | 205.202.0814

LACEY SCOTT lscott@harbertrealty.com | 205.401.1130

For More Information: HarbertRealty.com 2 North 20th Street, #1700, Birmingham, AL 35203



## **LOWER LEVEL**

±500-4,000 SF





## **FIRST FLOOR**

±4,000 SF





## **MEZZANINE**

±1,721 SF





## **SECOND FLOOR**

±500-4,000 SF



For More Information: HarbertRealty.com 2 North 20th Street, #1700, Birmingham, AL 35203

2229 1st Avenue North, Birmingham, AL 35203

Ideally located office/retail for lease on busy 1st Ave N corner with on-site surface parking lot





CASEY HOWARD choward@harbertrealty.com | 205.202.0814

LACEY SCOTT

Iscott@harbertrealty.com | 205.401.1130

For More Information: HarbertRealty.com 2 North 20th Street, #1700, Birmingham, AL 35203