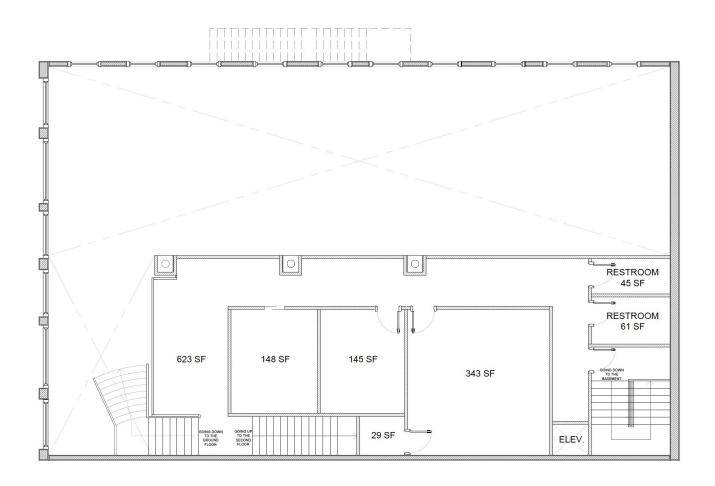

h projects including the new **Kelly Hotel** (96-room Hilton Tapestry), **Landing Headquarters**, **Rotary Trail**, **Morris Avenue Retail/Restaurant District**, **Mercantile on Morris** mixed-use retail/residential development, **Pizitz Food Hall** and **McWane Science Center**. The properties are also in close proximity with easy access to Red Mountain Expressway, US Highway 280 and Interstate 65.



| THIN 1000 FT |
|--------------|
| 1.7M         |
| 606.5K       |
| 2.84x        |
| 94 minutes   |
|              |



CASEY HOWARD choward@harbertrealty.com | 205.202.0814

LACEY SCOTT lscott@harbertrealty.com | 205.401.1130

For More Information: HarbertRealty.com 2 North 20th Street, #1700, Birmingham, AL 35203



## **LOWER LEVEL**

±500-4,000 SF





## **FIRST FLOOR**

±4,000 SF





## **MEZZANINE**

±1,721 SF





## **SECOND FLOOR**

±500-4,000 SF



For More Information: HarbertRealty.com 2 North 20th Street, #1700, Birmingham, AL 35203

2229 1st Avenue North, Birmingham, AL 35203

Ideally located office/retail for lease on busy 1st Ave N corner with on-site surface parking lot





CASEY HOWARD choward@harbertrealty.com | 205.202.0814

LACEY SCOTT

Iscott@harbertrealty.com | 205.401.1130

For More Information: HarbertRealty.com 2 North 20th Street, #1700, Birmingham, AL 35203