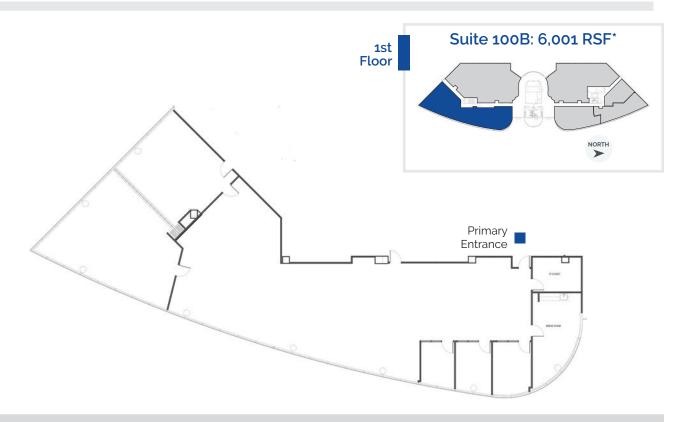

#### **SPACE AVAILABLE**

| Suite | RSF      |
|-------|----------|
| 100A  | 7,149*   |
| 100B  | 6,001*   |
| 180   | 2,019    |
| 400   | 16,827** |

<sup>\*</sup> Suites can be combined for 13,150 RSF

<sup>\*\*</sup> Available 10/1/2024

\* Suites can be combined for 13,150 RSF

For more information, contact:

Damien Madsen (407) 256.2844 DMadsen@harbertrealty.com

Josh Smith (407) 377.4050 JSmith@harbertrealty.com Property Owned & Operated by: