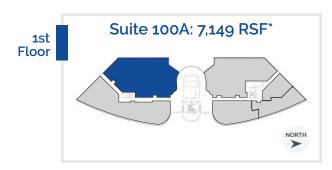

#### **SPACE AVAILABLE**

| Suite | RSF      |
|-------|----------|
| 100A  | 7,149*   |
| 100B  | 6,001*   |
| 180   | 2,019    |
| 400   | 16,827** |

<sup>\*</sup> Suites can be combined for 13,150 RSF