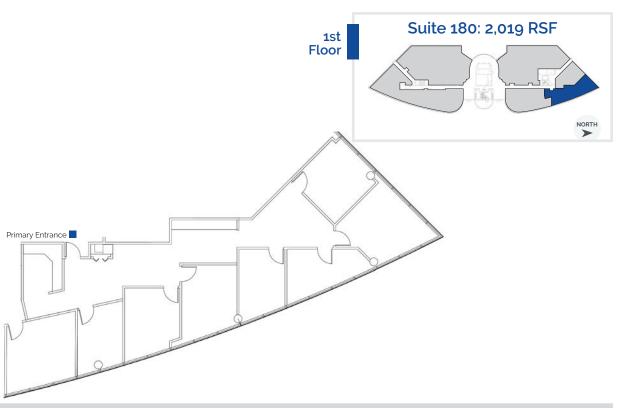

#### **SPACE AVAILABLE**

| Suite | RSF      |
|-------|----------|
| 100A  | 7,149*   |
| 100B  | 6,001*   |
| 180   | 2,019    |
| 400   | 16,827** |

<sup>\*</sup> Suites can be combined for 13,150 RSF