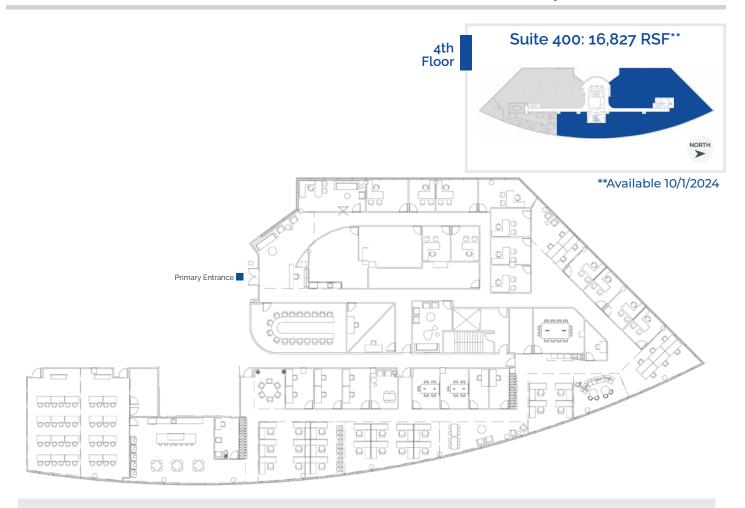

## CLASS A OFFICE SPACE

Space Available 2,019-16,827 RSF

Total Space Available **31,996 RSF** 

#### **SPACE AVAILABLE**

| Suite | RSF      |
|-------|----------|
| 100A  | 7,149*   |
| 100B  | 6,001*   |
| 180   | 2,019    |
| 400   | 16,827** |

<sup>\*</sup> Suites can be combined for 13,150 RSF

<sup>\*\*</sup> Available 10/1/2024

\* Suites can be combined for 13,150 RSF

For more information, contact:

Damien Madsen (407) 256.2844 DMadsen@harbertrealty.com

Josh Smith (407) 377.4050 JSmith@harbertrealty.com Property Owned & Operated by: