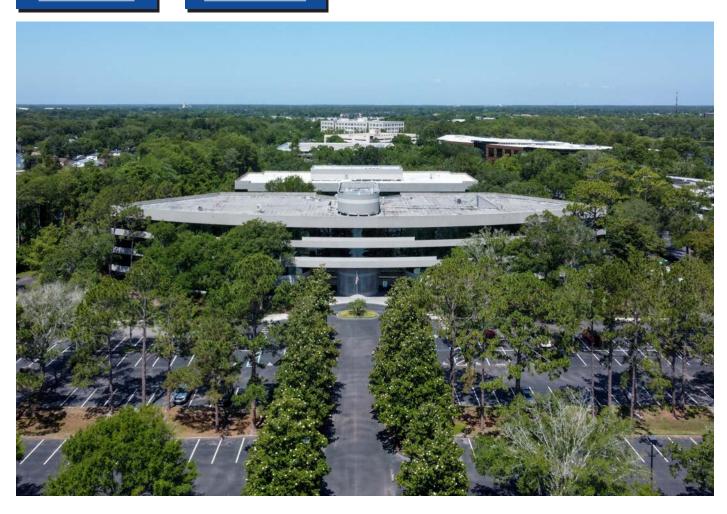

### **MAITLAND GREEN I**

601 S. Lake Destiny Road Maitland, FL 32751

Maitland Green I is a 4-story Class A office building with approximately 111,000 RSF and available space ranging from 2,019-16,827 RSF.

Located in the highly desirable Maitland Center Office Park, this corporate building provides efficient office suites for all professional businesses.

**Virtual Tour** 

**Drone Video** 