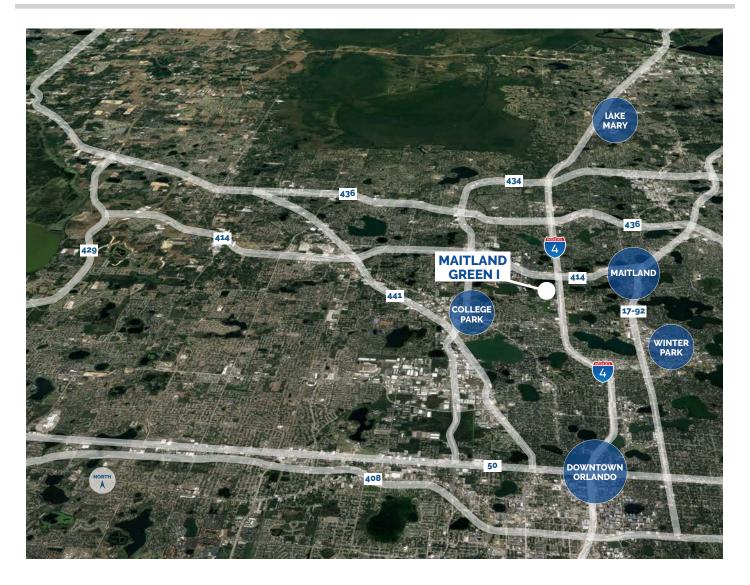

#### **LOCATION HIGHLIGHTS**

- Well-positioned within Maitland Center
   Office Park, one of Orlando's largest office
   submarkets
- Conveniently less than a half mile from I-4 & providing easy access to Downtown Orlando
- Close to business hotels, restaurants, retail and the RDV Sportsplex

 Ideally located in Central Florida's top executive housing market & the following established neighborhoods

- Maitland: 3-Miles
- Winter Park: 5-Miles
- College Park: 7-Miles
- Downtown: 8-Miles
- Lake Mary: 12-Miles