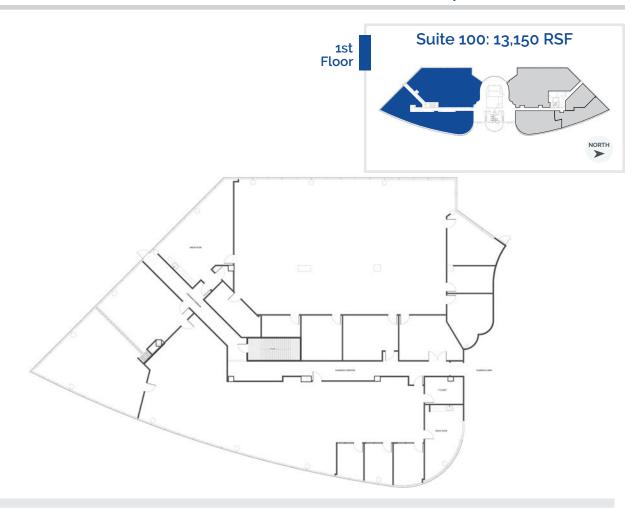

#### **SPACE AVAILABLE**

| Suite | RSF      |
|-------|----------|
| 100A  | 7,149*   |
| 100B  | 6,001*   |
| 180   | 2,019    |
| 400   | 16,827** |

<sup>\*</sup> Suites can be combined for 13,150 RSF

<sup>\*\*</sup> Available 10/1/2024

\* Suites can be combined for 13,150 RSF

For more information, contact:

Damien Madsen (407) 256.2844 DMadsen@harbertrealty.com

Josh Smith (407) 377.4050 JSmith@harbertrealty.com Property Owned & Operated by: