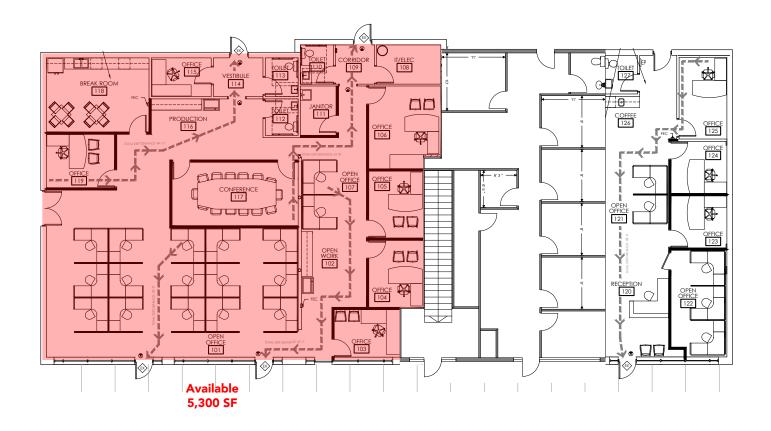

 $r^{r} = - - r^{r}$   $r^{r} = - - r^{r}$  $r^{r} = - - r^{r}$ 

AVAILABLE SPACE: 5,300 SF

PARKING: 33 Parking Spaces

Ĩ

SIGNAGE: Pylon and facade signage available

# GROUND FLOOR RETAIL/OFFICE SPACE FOR LEASE 5,300 SF - \$16/SF NNN

CASEY HOWARD choward@harbertrealty.com | 205.202.0814 For More Information: Harbert-Retail.com 2 North 20th Street, #1700, Birmingham, AL 35203