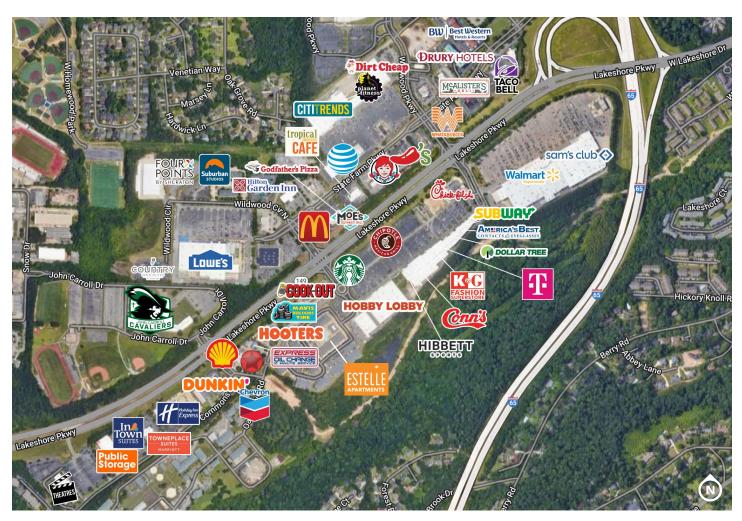

mingham, AL 35209

Easily accessible from I-65, just off Lakeshore Parkway, in the heart of retail, restaurants, shopping and more











CASEY HOWARD choward@harbertrealty.com | 205.202.0814 For More Information: Harbert-Retail.com 2 North 20th Street, #1700, Birmingham, AL 35203

Easily accessible from I-65, just off Lakeshore Parkway, in the heart of retail, restaurants, shopping and more

# GROUND FLOOR RETAIL/OFFICE SPACE FOR LEASE 5,300 SF - \$16/SF NNN





CASEY HOWARD choward@harbertrealty.com | 205.202.0814 For More Information: Harbert-Retail.com 2 North 20th Street, #1700, Birmingham, AL 35203

# OFFICE/MEDICAL FOR LEASE

1286 Oak Grove Rd, Birmingham, AL 35209

Easily accessible from I-65, just off Lakeshore Parkway, in the heart of retail, restaurants, shopping and more



#### LOCATED ALONG HIGH-TRAFFIC MAIN ARTERY



#### 12 MONTH FOOT-TRAFFIC DEMOGRAPHICS WITHIN 1000 FT

| Visits          | 849.2K                |
|-----------------|-----------------------|
| Visitors        | 273.7K                |
| Visit Frequency | 3.1x                  |
| Avg Dwell Time  | 60 minutes            |
| Avg HH Income   | \$162K+ within 1 mile |



CASEY HOWARD choward@harbertrealty.com | 205.202.0814

#### For More Information: Harbert-Retail.com 2 North 20th Street, #1700, Birmingham, AL 35203