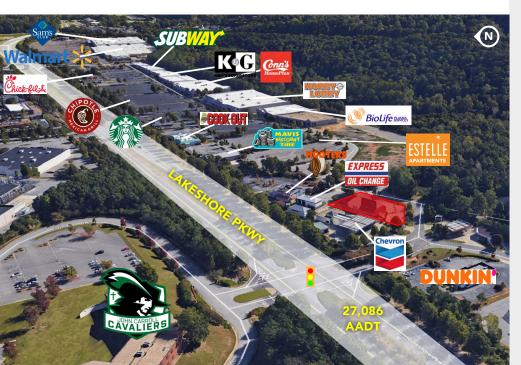

#### LOCATED ALONG HIGH-TRAFFIC MAIN ARTERY

#### 12 MONTH FOOT-TRAFFIC DEMOGRAPHICS WITHIN 1000 FT

| Visits          | 849.2K                |
|-----------------|-----------------------|
| Visitors        | 273.7K                |
| Visit Frequency | 3.1x                  |
| Avg Dwell Time  | 60 minutes            |
| Avg HH Income   | \$162K+ within 1 mile |