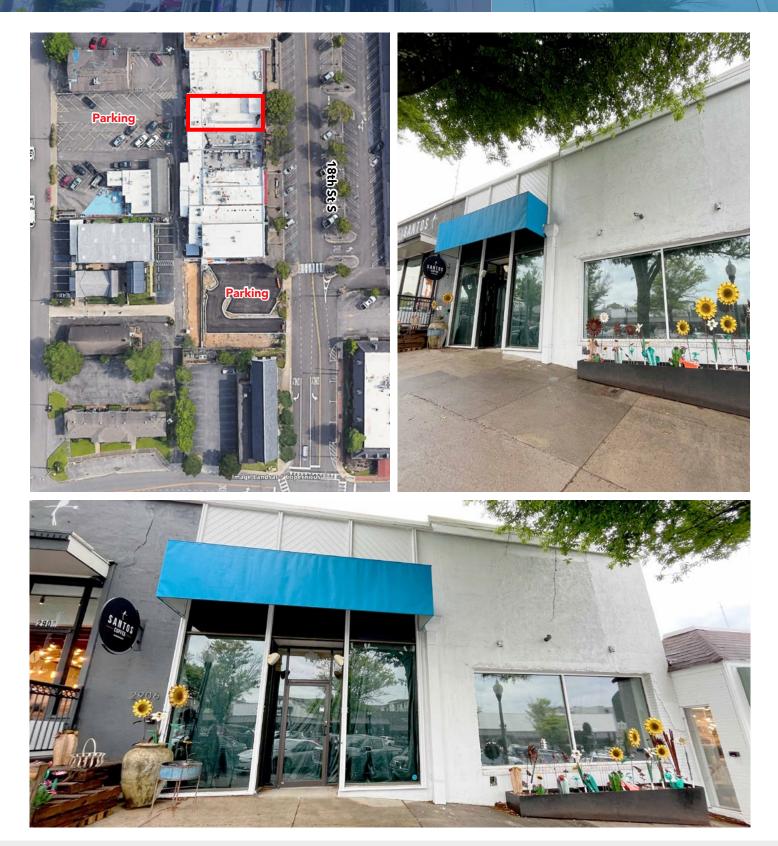

#### **LOCATION:**

Ideally located along 18th St S in the Heart of Downtown Homewood

PARKING: Surface lots for patrons and employees

## LOCATED IN DOWNTOWN HOMEWOOD RETAIL CORE