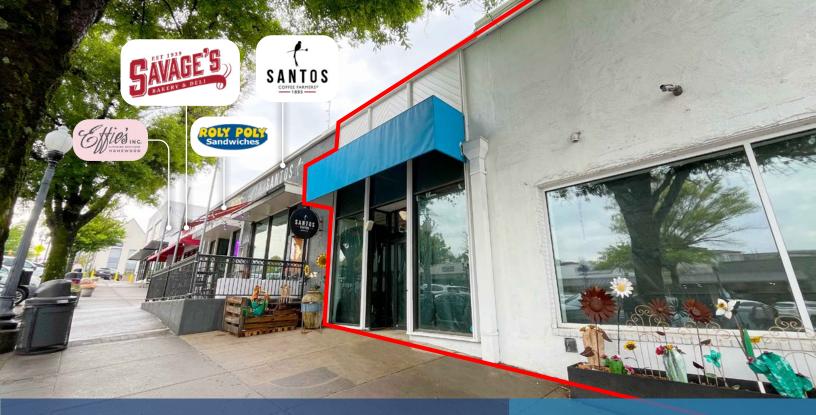

### **DOWNTOWN HOMEWOOD RETAIL FOR LEASE** 2906 18th Street South, Birmingham, AL 35209

Rose Rosedala Edgar's Bakery Little Donkey Rodney Scott's BBQ HIND CHILE Trak Shak Homewood Shoefly City Hall Momma Goldberg's Hilton CLUB C Kale Me Crazy O'Henry's Coffee Oak Hill Bar & Grill Ashley Mac's Wild Things Flower MAPLE & STREET SUPERCUTS WAY ter S MALERIA Cookie Fix Bob's Bikes CAVA TRUIST REGIO The Pink Tulip Wrapsody Homewood Toy & Hobby Soca Clothing Savages Baker Homewood Roly Poly Sporting Goods Effies Penzey's Spices Santos Coffee Three Sheets Argent Antiques ne Whole Dog Market Johnny's Alabama Goods Seibel's Cottage oho Nails & Spa At Home Furnishing Salem's Diner O'Carr's

Ideally located retail space for lease near Savages Bakery, Santos Coffee and Roly Poly

ASKING RATE: Call For Pricing

AVAILABILITY: 2,740 SF

#### **NEARBY BUSINESSES:**

Savages Bakery, Roly Poly, Effies, Santos Coffee, Three Sheets, Johnny's, Whole Dog Food, Homewood Sporting Goods, Salem's Diner and more!

HARBERT REALTY SERVICES

DEAN NIX dnix@harbertrealty.com O: 205.458.8123 C: 205.901.6140

# DOWNTOWN HOMEWOOD RETAIL FOR LEASE

2906 18th Street South, Birmingham, AL 35209

Ideally located retail space for lease near Savages Bakery, Santos Coffee and Roly Poly