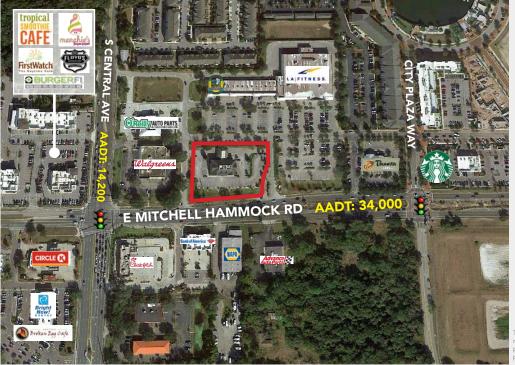

# COMMERCIAL/OFFICE SPACE FOR LEASE

95 E Mitchell Hammock Rd, Oviedo, FL 32765

One of Oviedo's most iconic and recognizable buildings.

# PROPERTY HIGHLIGHTS

- Two-story, 10,989± RSF building
- Within walking distance to area restaurants and shopping
- Just minutes from the Oviedo Mall and SR 417
- Upcoming exterior renovations
- Well-located with easy omni-directional access
- Future monument signage available